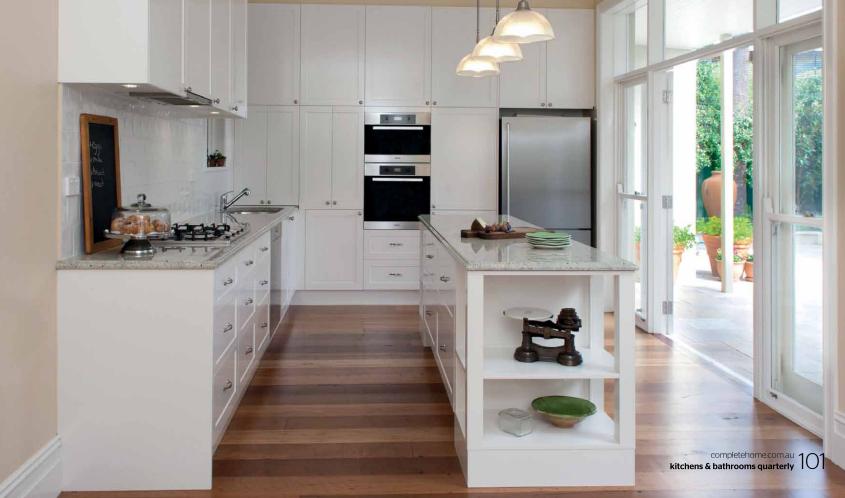

## SHOP THE LOOK

- aplan.com.au
- Doors & panels Dulux Antique White USA Polyurethane semi-gloss, Formtek 60mm rails, recessed centre
- Internal hardware Blum Tandembox runners, Hettich sensys hinges on doors
- Benchtop Granite Millennium Cream by Gitani Stone
- Handles Chosen by client ■ Splashback White tiles
- Kickboards Brushed
- aluminium
- Floor Polished timber
- Oven Miele
- **Cooktop** Miele ■ Dishwasher Miele
- freestanding ■ Refrigerator/freezer
- Electrolux ■ Rangehood Miele