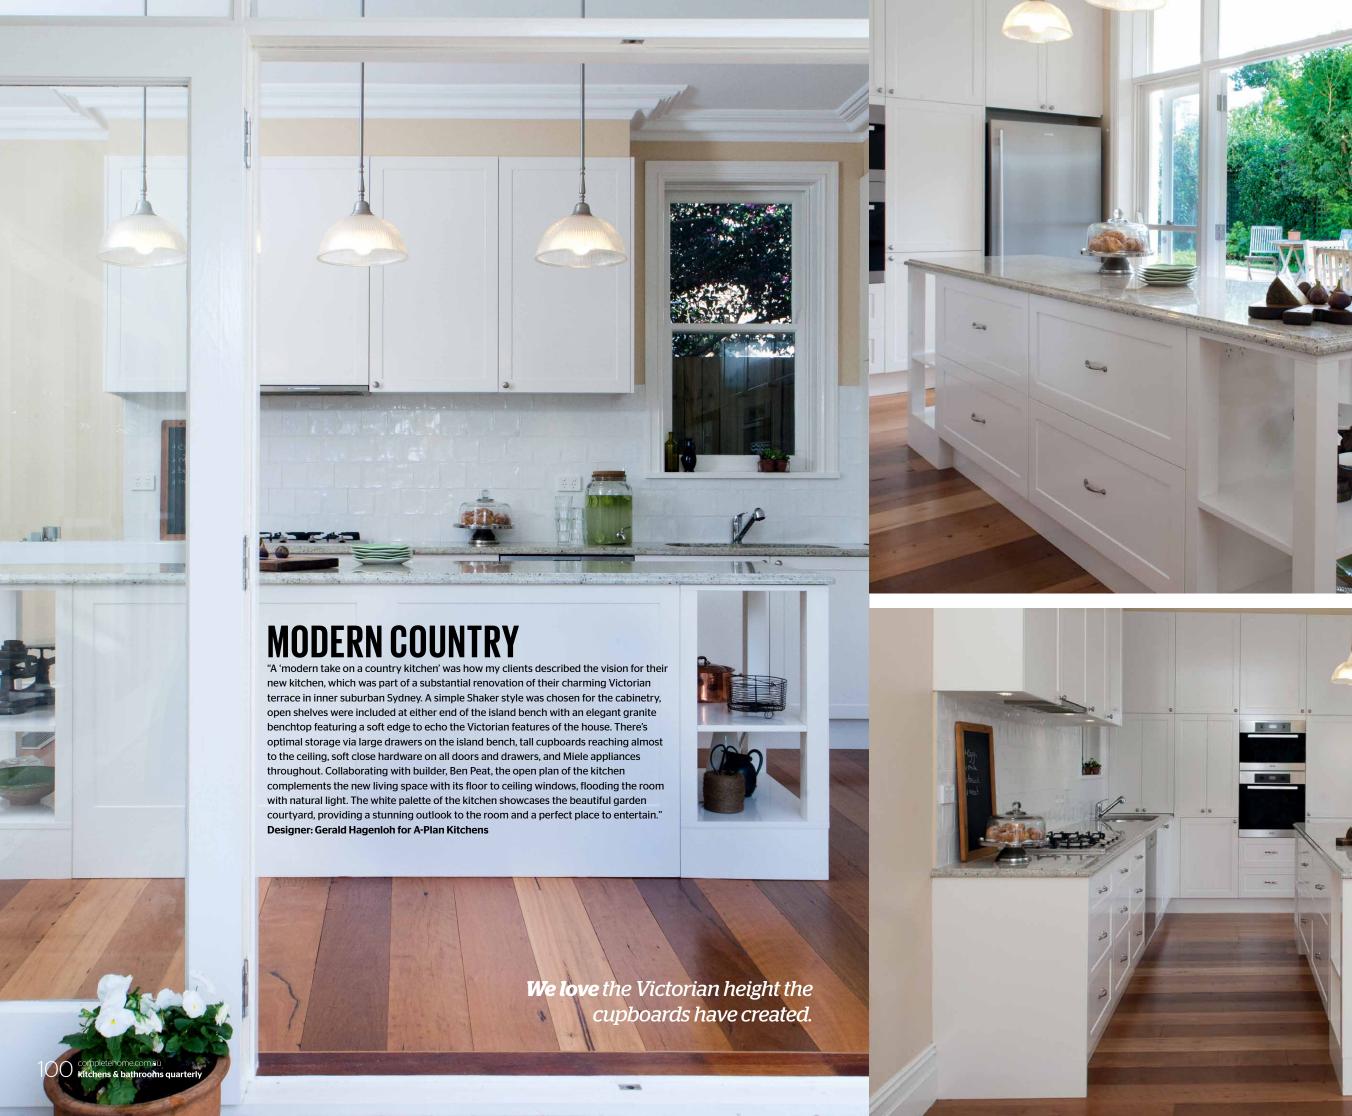

## SHOP THE LOOK

- aplan.com.au
- Doors & panels Dulux Antique White USA Polyurethane semi-gloss, Formtek 60mm rails, recessed centre
- Internal hardware Blum Tandembox runners, Hettich sensys hinges on doors
- Benchtop Granite Millennium Cream by Gitani Stone
- Handles Chosen by client ■ Splashback White tiles
- Kickboards Brushed
- aluminium
- Floor Polished timber
- Oven Miele
- **Cooktop** Miele ■ Dishwasher Miele
- freestanding ■ Refrigerator/freezer
- Electrolux ■ Rangehood Miele